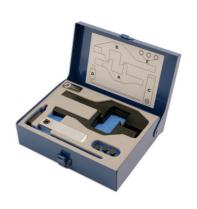

## **Engine Timing Tool - for MINI 1.6**

MINI has developed a pair of engines. The N14 ranges have been developed to give the best performance, economy and emissions possible. This kit has been designed to help replace the timing chain on the N14 engines. These engines are 1.6 turbo charged petrol engines. The tools have been specifically designed to allow the camshaft and crankshaft to be locked in position to correctly check and set the camshaft timing. Note: It may be necessary to use a pre-load tool on the chain tensioner which is not supplied in the kit but is available separately, please see Laser Part No. 5153.

## **Additional Information**

- Applications: MINI 1.6L 16v (2006 2017).
- Engine codes: MINI N14.
- For chain driven petrol engines.
- If the camchain pre-load tool required, please see Laser Timing Chain Pre-Tensioning Tool, Part No. 5153.
- Made in Sheffield.