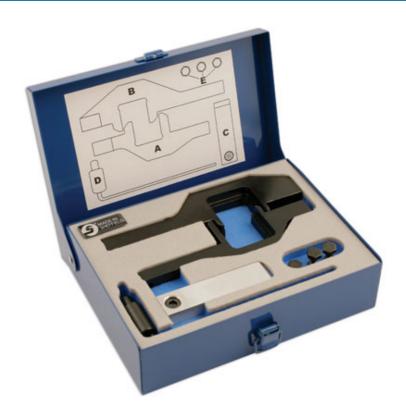

## **Engine Timing Tool - for MINI 1.6**

MINI has developed a pair of engines. The N14 ranges have been developed to give the best performance, economy and emissions possible. This kit has been designed to help replace the timing chain on the N14 engines. These engines are 1.6 turbo charged petrol engines. The tools have been specifically designed to allow the camshaft and crankshaft to be locked in position to correctly check and set the camshaft timing. Note: It may be necessary to use a pre-load tool on the chain tensioner which is not supplied in the kit but is available separately, please see Laser Part No. 5153.

## **Additional Information**

- Applications: MINI 1.6L 16v (2006 2017).
- Engine codes: MINI N14.
- For chain driven petrol engines.
- If the camchain pre-load tool required, please see Laser Timing Chain Pre-Tensioning Tool, Part No. 5153.
- Made in Sheffield.