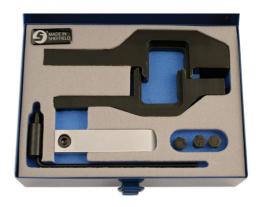

## **Engine Timing Tool - for MINI 1.6**

MINI has developed a pair of engines. The N14 ranges have been developed to give the best performance, economy and emissions possible. This kit has been designed to help replace the timing chain on the N14 engines. These engines are 1.6 turbo charged petrol engines. The tools have been specifically designed to allow the camshaft and crankshaft to be locked in position to correctly check and set the camshaft timing. Note: It may be necessary to use a pre-load tool on the chain tensioner which is not supplied in the kit but is available separately, please see Laser Part No. 5153.

## **Additional Information**

- Applications: MINI 1.6L 16v (2006 2017).
- Engine codes: MINI N14.
- For chain driven petrol engines.
- If the camchain pre-load tool required, please see Laser Timing Chain Pre-Tensioning Tool, Part No. 5153.
- Made in Sheffield.